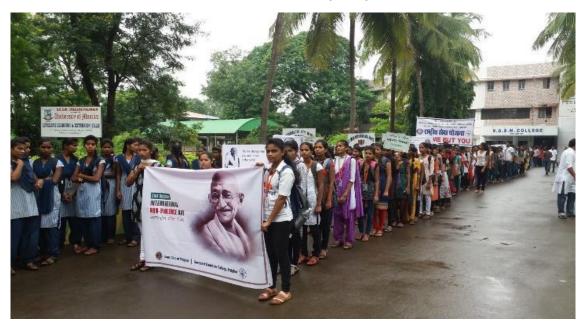

#### NON-VIOLENCE DAY RALLY

We are celebrating the "Non-Violence Day", on this occasion a Rally is jointly organized by SDSM College and Lions Club Palghar from SDSM College to Lions Club Palghar city on 02<sup>nd</sup> October 2021 at 09.00 AM.

#### **REPORT**

It's wonderful to hear about the non-violence rally organized by Sonopant Dandekar College Palghar's National Service Scheme Department in honor of Mahatma Gandhi Jayanti. It's heartening to see individuals like Program Officers Dr. Rohit Gaikwad, Prof. Raju Tandel, Prof. Bhushan Bhoir, and the NSS volunteers such as Bhagyashree Zagde, Jadhav Chirag, Patil Amey, Datta Chumki, and Gaikwad Utkarsha actively participating in promoting peace and Gandhian principles. Such initiatives play a crucial role in fostering a culture of non-violence and social responsibility in communities.

# **GLIMPSES OF THE EVENT**

## Non-Violence Day rally